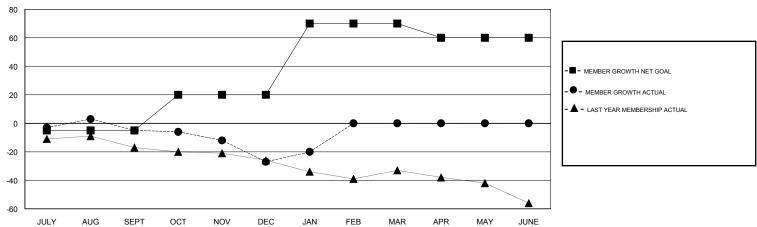

## GOALS AND ACTUAL MEMBERS CUMULATIVE

| DROPPED CLUBS: 1  DROPPED MEMBERS |    | 32 CLUBS OF 68 ADDED 1 OR MORE<br>NEW MEMBERS | MALE<br>FEMALE            | 10.1 (00.1 10()) |     |
|-----------------------------------|----|-----------------------------------------------|---------------------------|------------------|-----|
| DECEASED                          | 15 | CLICK HERE FOR CLIMITIATIVE                   | TOTAL FAMILY UNIT MEMBERS |                  | 360 |
| CLUB CANCELLED OTHER              | 82 | MEMBERSHIP DATA                               | FAMILY MEMBERS PAY        | /ING HALF        | 182 |
| DECEASED CLUB CANCELLED           | 4  | CLICK HERE FOR CUMULATIVE MEMBERSHIP DATA     | FAMILY MEMBERS PAY        |                  |     |