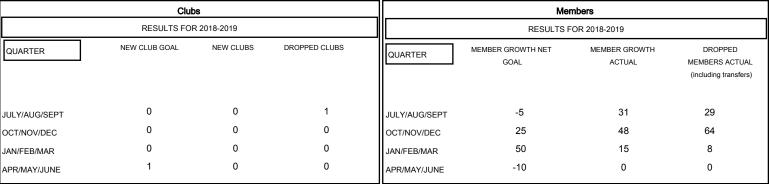

# MONTHLY MEMBERSHIP PROGRESS REPORT

## District 27 B1

Results as of: 01/31/2019

# OPEN LOCATION WISCONSIN GMT CA



# GOALS AND ACTUAL NEW CLUBS CUMULATIVE



## GOALS AND ACTUAL MEMBERS CUMULATIVE



| DROPPED CLUBS: 1  DROPPED MEMBERS |    | 32 CLUBS OF 68 ADDED 1 OR MORE<br>NEW MEMBERS | MALE<br>FEMALE            | 10.1 (00.1 10()) |     |
|-----------------------------------|----|-----------------------------------------------|---------------------------|------------------|-----|
| DECEASED                          | 15 | CLICK HERE FOR CLIMITIATIVE                   | TOTAL FAMILY UNIT MEMBERS |                  | 360 |
| CLUB CANCELLED OTHER              | 82 | MEMBERSHIP DATA                               | FAMILY MEMBERS PAY        | /ING HALF        | 182 |
| DECEASED CLUB CANCELLED           | 4  | CLICK HERE FOR CUMULATIVE MEMBERSHIP DATA     | FAMILY MEMBERS PAY        |                  |